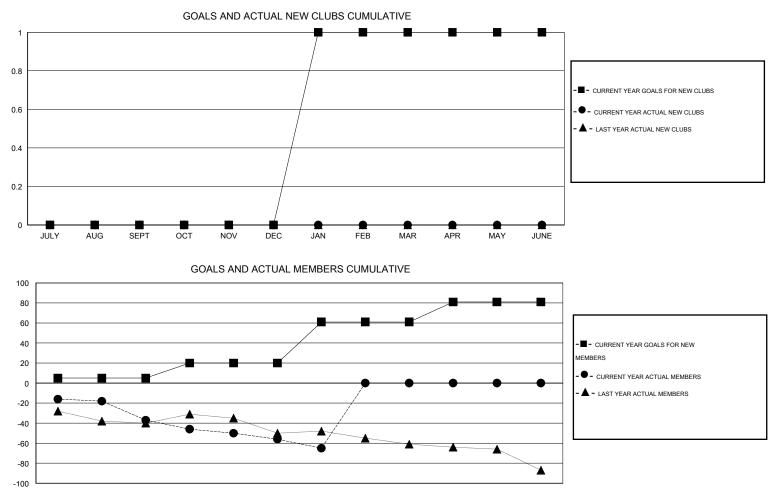

## Cindy Gregg GMT:

| GMT: Cindy C                | Gregg            |                   | LOCATIO          | N PENNSYL        | ANIA                        |                    |                                     |                    | GMT CA 1         |  |
|-----------------------------|------------------|-------------------|------------------|------------------|-----------------------------|--------------------|-------------------------------------|--------------------|------------------|--|
|                             |                  | Clubs             |                  |                  | Members                     |                    |                                     |                    |                  |  |
|                             | RESU             | LTS FOR 2015-2016 | i                |                  | RESULTS FOR 2015-2016       |                    |                                     |                    |                  |  |
| QUARTER                     | NEW CLUB<br>GOAL | NEW CLUBS         | DROPPED<br>CLUBS | NET<br>GAIN/LOSS | QUARTER                     | NEW MEMBER<br>GOAL | CHARTER AND<br>NEW MEMBERS<br>ADDED | DROPPED<br>MEMBERS | NET<br>GAIN/LOSS |  |
| JULY/AUG/SEPT               | 0                | 0                 | 0                | 0                | JULY/AUG/SEPT               | 5                  | 10                                  | 47                 | -37              |  |
| OCT/NOV/DEC                 | 0                | 0                 | 0                | 0                | OCT/NOV/DEC                 | 15                 | 14                                  | 33                 | -19              |  |
| JAN/FEB/MAR<br>APR/MAY/JUNE | 1<br>0           | 0<br>0            | 0<br>0           | 0<br>0           | JAN/FEB/MAR<br>APR/MAY/JUNE | 41<br>20           | 0<br>0                              | 9<br>0             | -9<br>0          |  |

| 00 |      |     |      |     |     |     |     |     |     |     |     |      |
|----|------|-----|------|-----|-----|-----|-----|-----|-----|-----|-----|------|
|    | JULY | AUG | SEPT | OCT | NOV | DEC | JAN | FEB | MAR | APR | MAY | JUNE |